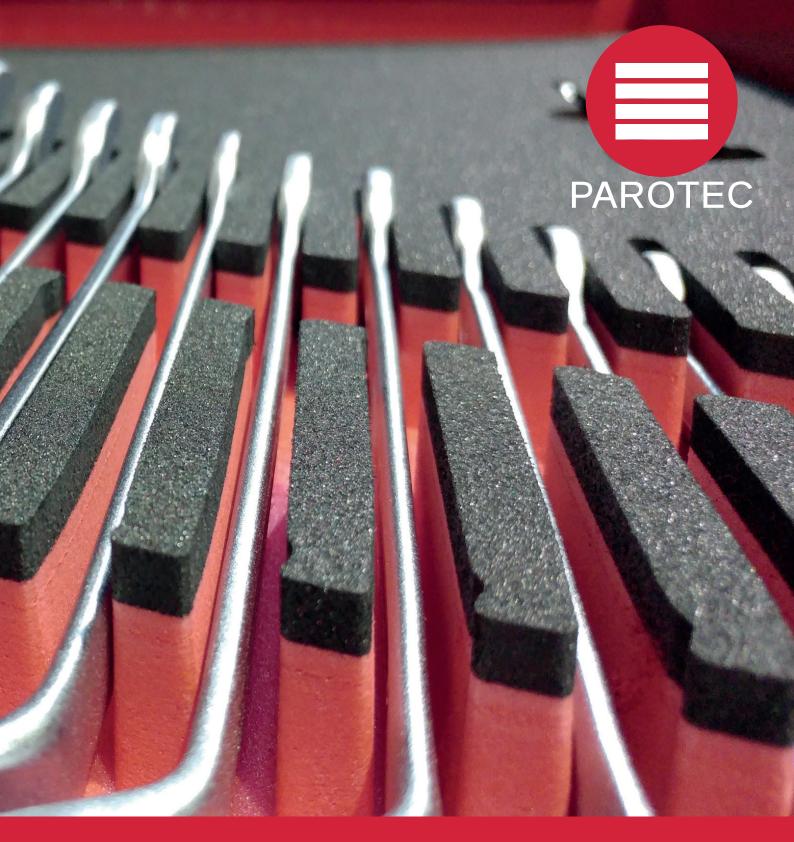

## **FOAM DESIGN** BESPOKE

If your product requires a foam inlay, our design team will arrange your products in the most presentable and efficient way to help you maximise the utilised space before sending you a drawing to approve.

This then goes on to produce an image of the foam which we can send to customers for approval.

We have a wide range of foams available to us from our suppliers to ensure we always supply the very best to our customers.