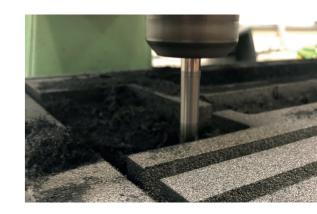

## MANUFACTURING CUTTING EDGE TECHNOLOGY

At Parotec we use sophisticated CNC routing machinery to cut the different grades of foam. Capable of cutting the most complex of product shapes, our CNC machines can deliver precision and repeatability, as well as speed of production and cost effectiveness.

Utilising the latest CNC technology, our large machines enable us to route multiple units. Also, due to the elimination of tooling costs, the process can create one-off routed foam inserts as effectively.

Based on the foam that is being created, we can also offer water jet and die cutting to guarantee we always offer the most cost effective and appropriate solution to our customers.