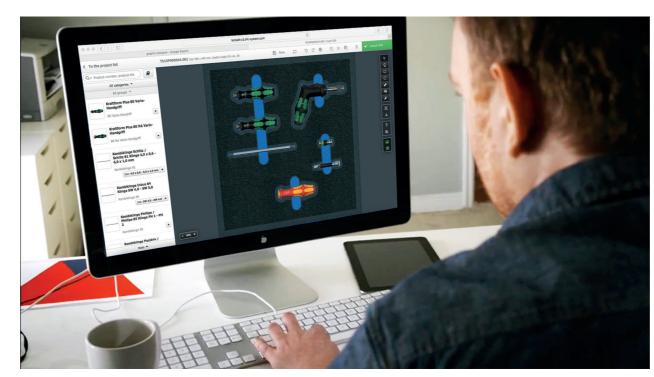

Our state of the art Foam Design System allows customers to photograph the majority of items themselves using a custom scan sheet, without the need to send them to Parotec for scanning. These images can then be imported by our design team, and the contours of the objects will automatically be detected by the system.

This then goes on to produce an image of the foam which we can send to customers for approval.

We have a wide range of foams available to us from our suppliers to ensure we always supply the very best to our customers.