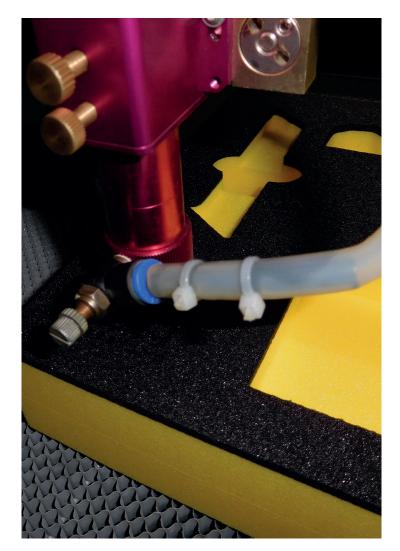

#### Laser Services - Engraving and Cutting

Parotec can take your designs, CAD files and drawings and turn them into reality, using our top of the range laser facilities. We can cut acrylic, plywood, MDF, fabrics, rubber plus many more materials and can engrave an array of materials.